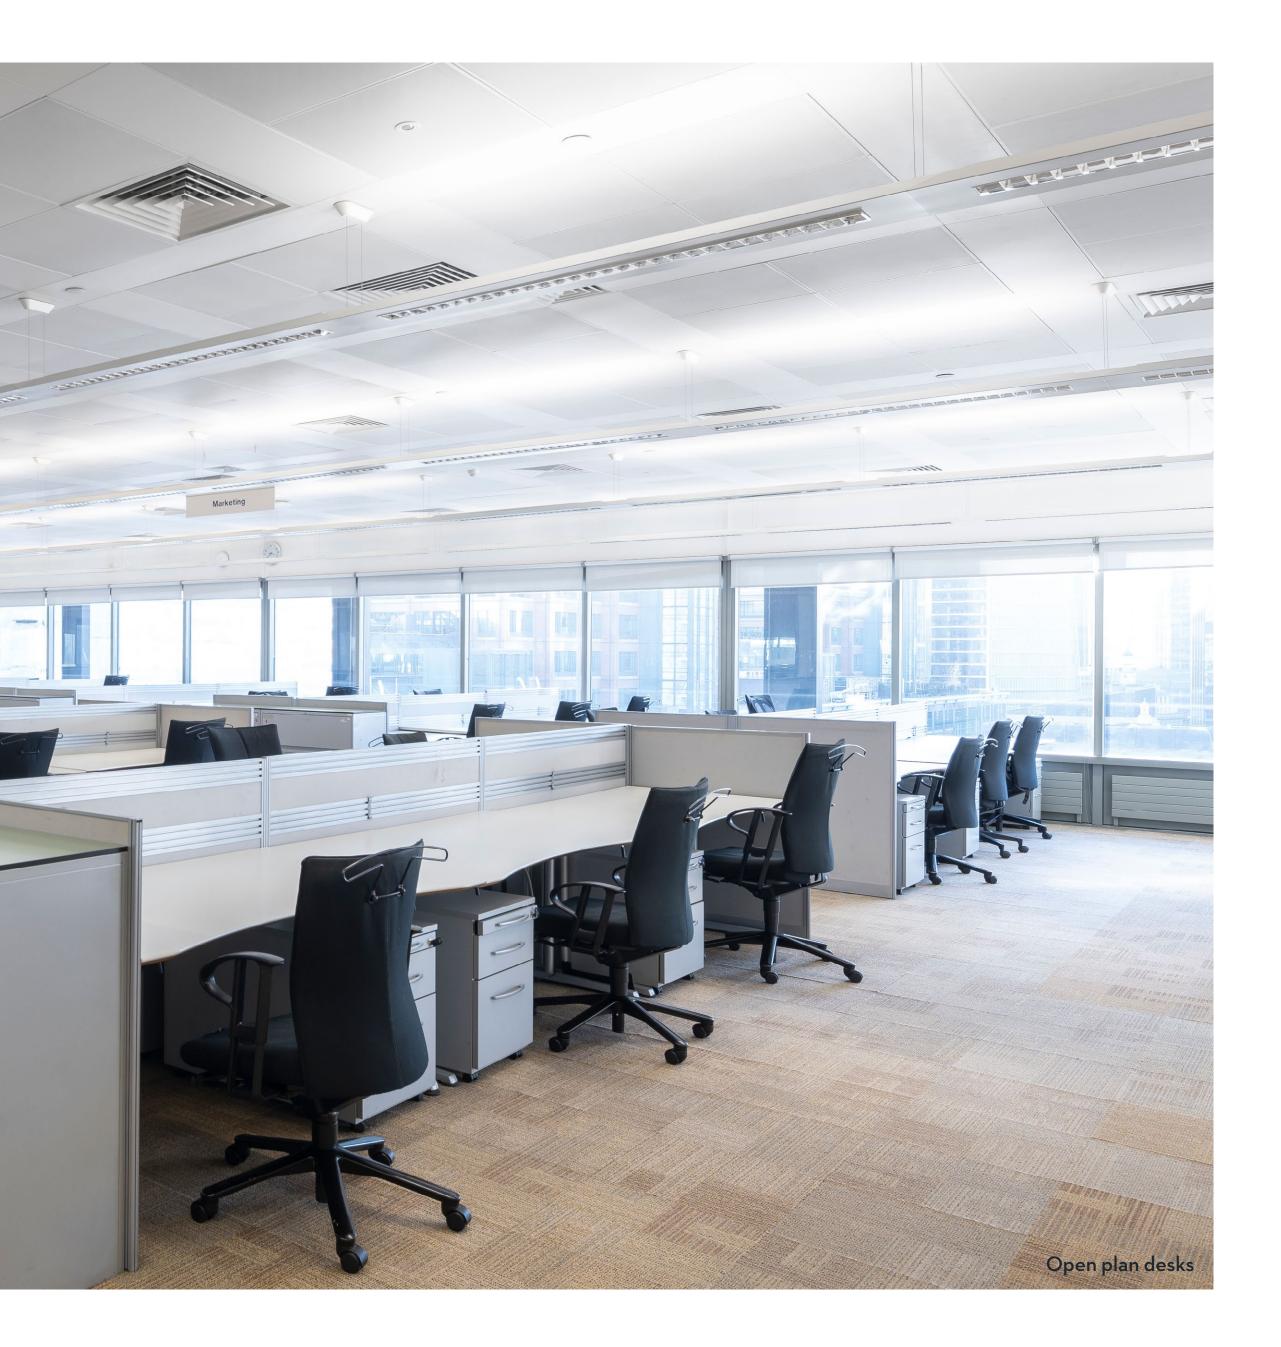

#### ACCOMMODATION

The large, open-plan floorplates offer a bright and flexible workspace opportunity ready for an occupier to add their own finishing touches.

| FLOOR    | SQ FT  | SQM   |
|----------|--------|-------|
| 8TH      | 34,129 | 3,171 |
| PART 7TH | 17,934 | 1,666 |
| TOTAL    | 52,063 | 4,837 |

## FITTED & READY TO GO

Panoramic City views