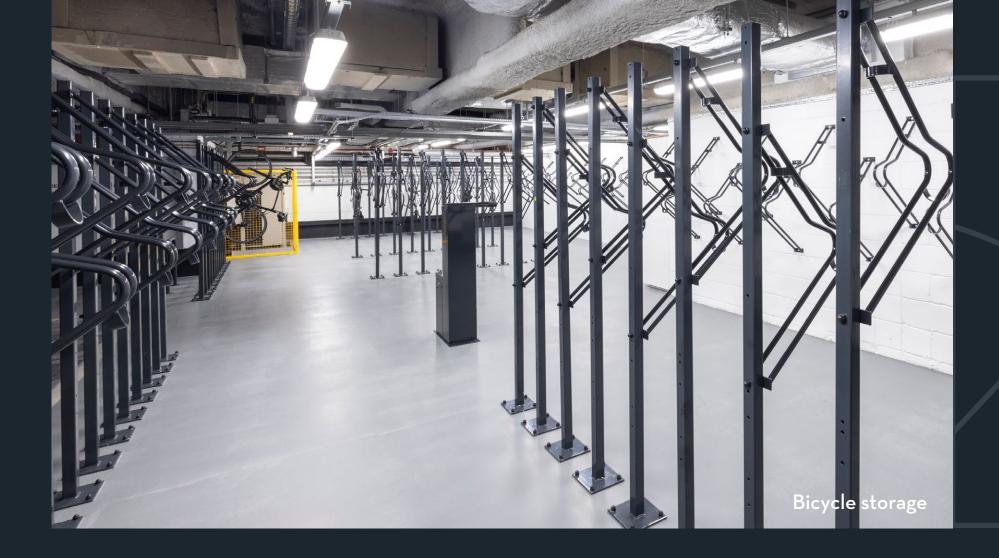

**12 Primrose Street** 



## EXCHANGEHOUSE

17,934 - 52,063 sq ft offices to let



### PRIME BROADGATE OPPORTUNITY









Exchange Square offers a 1.5 acre public realm



Newly refurbished reception by Piercy & Co

#### OVERVIEW

Exchange House currently offers 52,063 sq ft of premium office space on the part 7th floor and the 8th floor.

The building overlooks Exchange Square and benefits from the amenity offering and travel connections in the immediate surroundings.



### 

**O2** 





### THE PERFECT WORK-LIFE BALANCE





### 

#### SUMMARY SPECIFICATION









#### ACCOMMODATION

The large, open-plan floorplates offer a bright and flexible workspace opportunity ready for an occupier to add their own finishing touches.

| FLOOR    | SQ FT  | SQM   |
|----------|--------|-------|
| 8TH      | 34,129 | 3,171 |
| PART 7TH | 17,934 | 1,666 |
| TOTAL    | 52,063 | 4,837 |





### 

## FITTED & READY TO GO



Panoramic City views





### 

**O5** 

### PART 7TH FLOOR 17,934 SQ FT

| Workstations           | 244 |
|------------------------|-----|
| 8 person meeting room  | 01  |
| 6 person meeting rooms | 05  |
| 4 person meeting room  | 01  |
| Executive offices      | 03  |
| Tea point              | 01  |





Floorplans not to scale. For indicative purposes only.