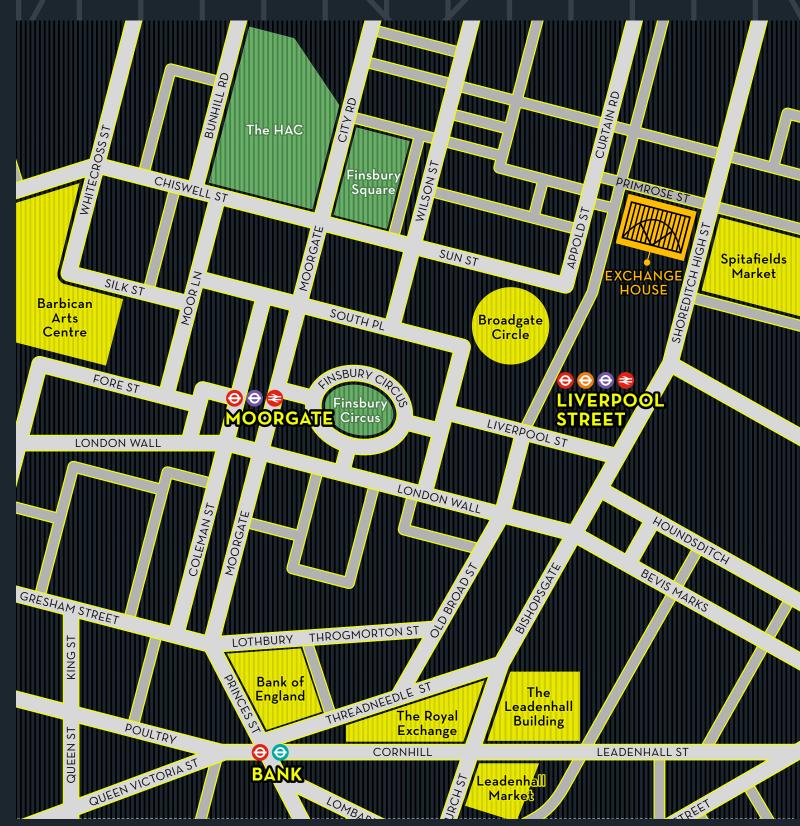

#### LOCATION

Exchange House occupies a prominent City location amongst the creative, cultural and financial districts. The surrounding amenity offer is plentiful with Broadgate Circle and Spitalfields Market both on your doorstep.

Liverpool Street Station backs onto Exchange Square providing Underground, Overground, National Rail and Elizabeth Line services.