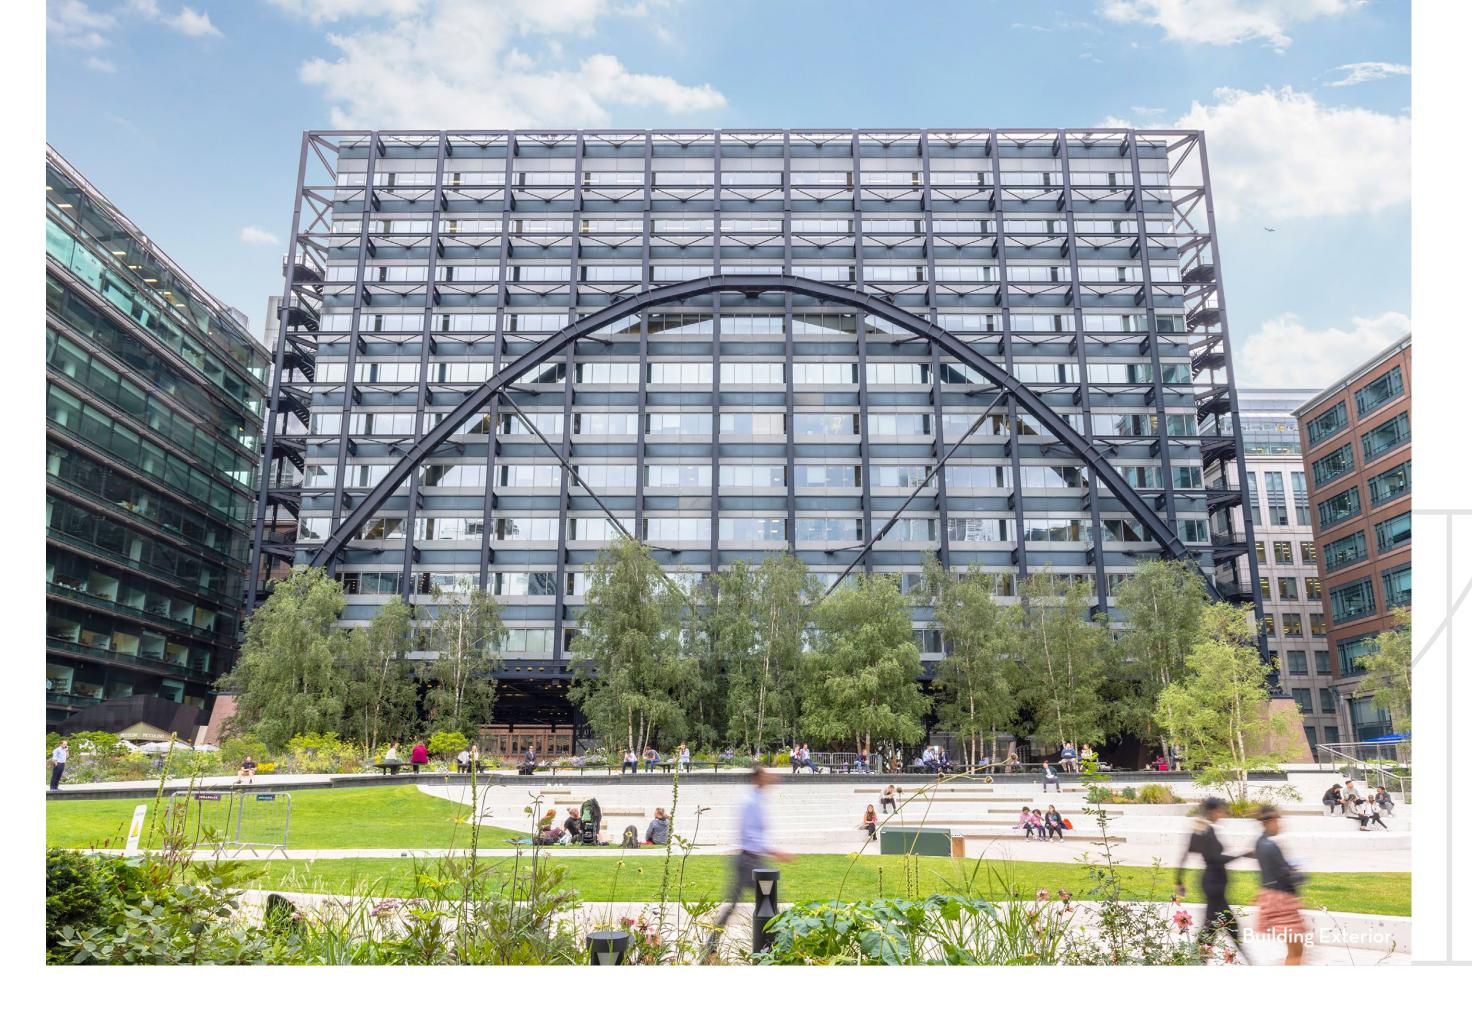

#### OVERVIEW

Exchange House currently offers 52,063 sq ft of premium office space on the part 7th floor and the 8th floor.

The building overlooks Exchange Square and benefits from the amenity offering and travel connections in the immediate surroundings.

#### LOCATION

Exchange House occupies a prominent City location amongst the creative, cultural and financial districts. The surrounding amenity offer is plentiful with Broadgate Circle and Spitalfields Market both on your doorstep.