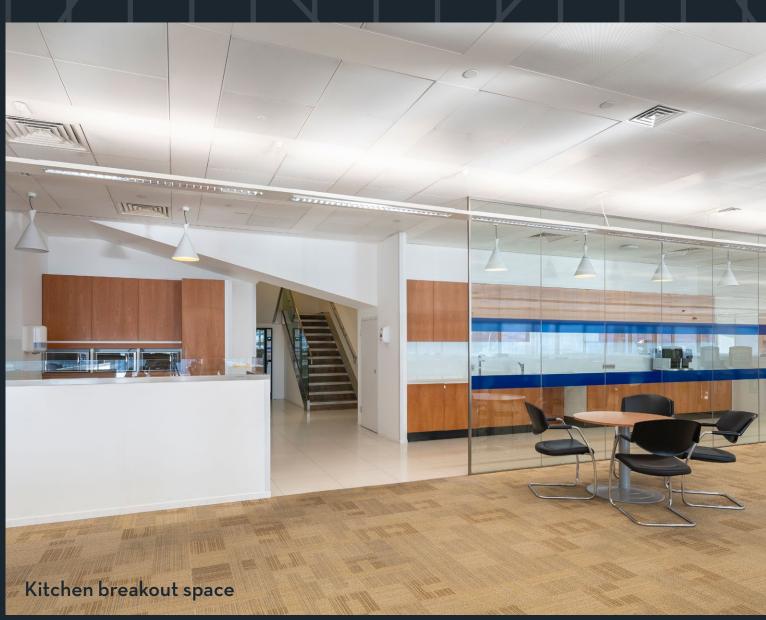

#### ACCOMMODATION

The large, open-plan floorplates offer a bright and flexible workspace opportunity ready for an occupier to add their own finishing touches.

| FLOOR    | SQ FT  | SQM   |
|----------|--------|-------|
| 8TH      | 34,129 | 3,171 |
| PART 7TH | 17,934 | 1,666 |
| TOTAL    | 52,063 | 4,837 |