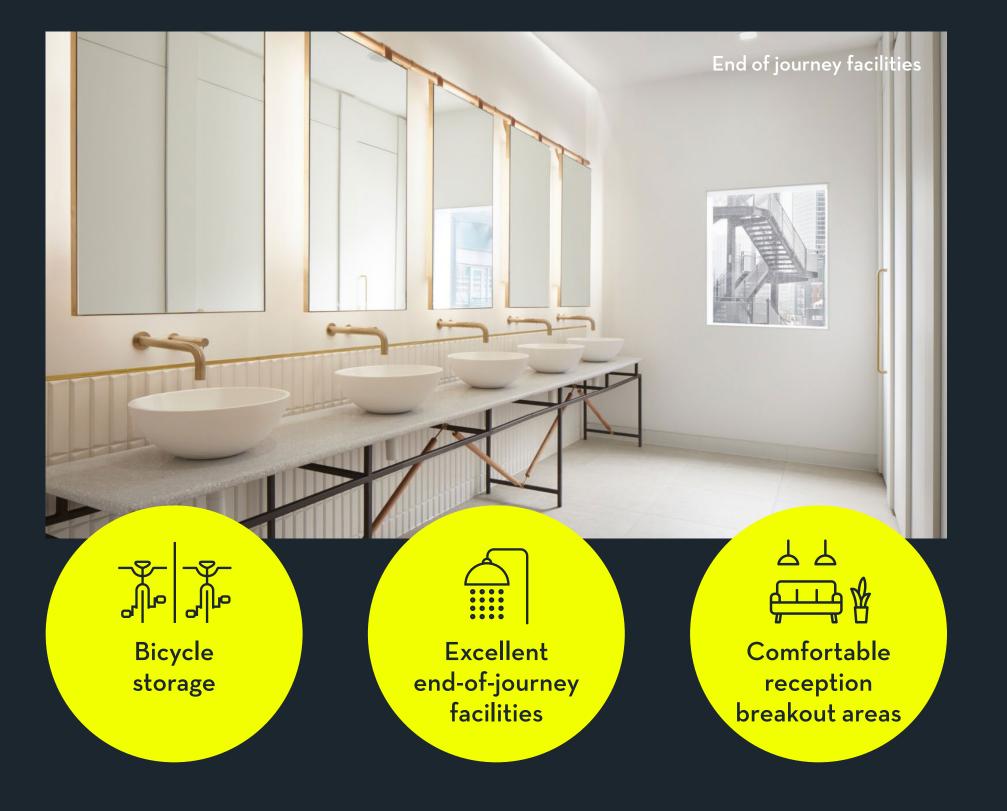

**12 Primrose Street** 



## EXCHANGEHOUSE

17,934 - 52,063 sq ft offices to let



### PRIME BROADGATE OPPORTUNITY









Exchange Square offers a 1.5 acre public realm



Newly refurbished reception by Piercy & Co

#### OVERVIEW

Exchange House currently offers 52,063 sq ft of premium office space on the part 7th floor and the 8th floor.

The building overlooks Exchange Square and benefits from the amenity offering and travel connections in the immediate surroundings.



### 

**O2** 





### THE PERFECT WORK-LIFE BALANCE





### 

#### SUMMARY SPECIFICATION









#### ACCOMMODATION

The large, open-plan floorplates offer a bright and flexible workspace opportunity ready for an occupier to add their own finishing touches.

| FLOOR    | SQ FT  | SQM   |
|----------|--------|-------|
| 8TH      | 34,129 | 3,171 |
| PART 7TH | 17,934 | 1,666 |
| TOTAL    | 52,063 | 4,837 |





### 

## FITTED & READY TO GO



Panoramic City views





### 

**O5** 

### PART 7TH FLOOR 17,934 SQ FT

| Workstations           | 244 |
|------------------------|-----|
| 8 person meeting room  | 01  |
| 6 person meeting rooms | 05  |
| 4 person meeting room  | 01  |
| Executive offices      | 03  |
| Tea point              | 01  |





Floorplans not to scale. For indicative purposes only.