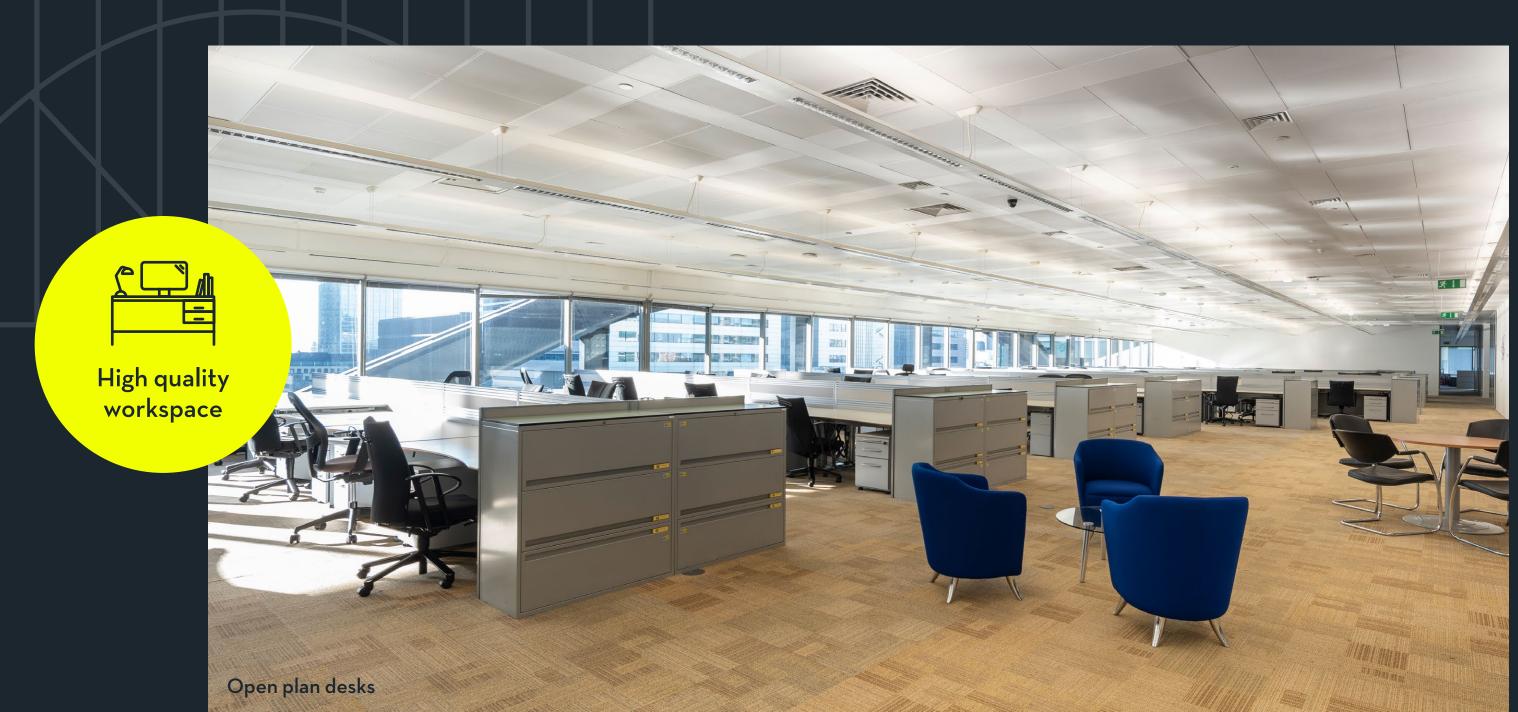

#### ACCOMMODATION

The large, open-plan floorplates offer a bright and flexible workspace opportunity ready for an occupier to add their own finishing touches.

| FLOOR    | SQ FT  | SQM   |
|----------|--------|-------|
| 8TH      | 34,129 | 3,171 |
| PART 7TH | 17,934 | 1,666 |
| TOTAL    | 52,063 | 4,837 |