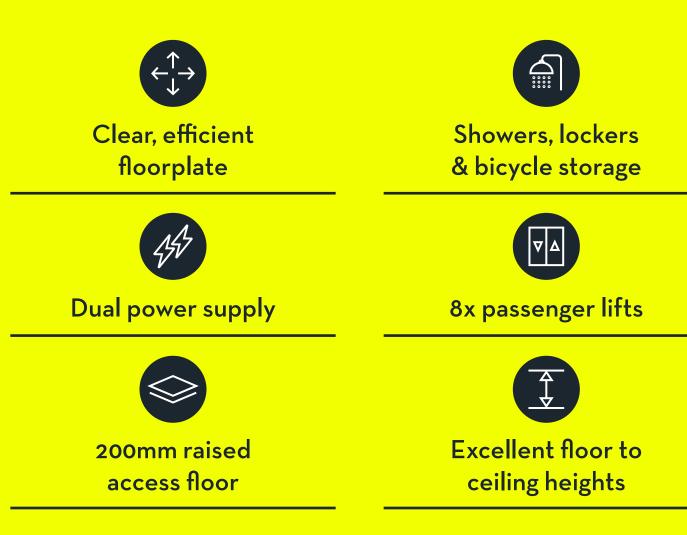

**12 Primrose Street** 



## EXCHANGEHOUSE

17,934 - 52,063 sq ft offices to let



### PRIME BROADGATE OPPORTUNITY









Exchange Square offers a 1.5 acre public realm



Newly refurbished reception by Piercy & Co

#### OVERVIEW

Exchange House currently offers 52,063 sq ft of premium office space on the part 7th floor and the 8th floor.

The building overlooks Exchange Square and benefits from the amenity offering and travel connections in the immediate surroundings.



### 

**O2** 





### THE PERFECT WORK-LIFE BALANCE





### 

#### SUMMARY SPECIFICATION









#### ACCOMMODATION

The large, open-plan floorplates offer a bright and flexible workspace opportunity ready for an occupier to add their own finishing touches.

| FLOOR    | SQ FT  | SQM   |
|----------|--------|-------|
| 8TH      | 34,129 | 3,171 |
| PART 7TH | 17,934 | 1,666 |
| TOTAL    | 52,063 | 4,837 |





### 

## FITTED & READY TO GO



Panoramic City views





### 

**O5** 

### PART 7TH FLOOR 17,934 SQ FT

| Workstations           | 244 |
|------------------------|-----|
| 8 person meeting room  | 01  |
| 6 person meeting rooms | 05  |
| 4 person meeting room  | 01  |
| Executive offices      | 03  |
| Tea point              | 01  |





Floorplans not to scale. For indicative purposes only.



Primrose Street

Exchange Square



### 8TH FLOOR 34,129 SQ FT



| Workst