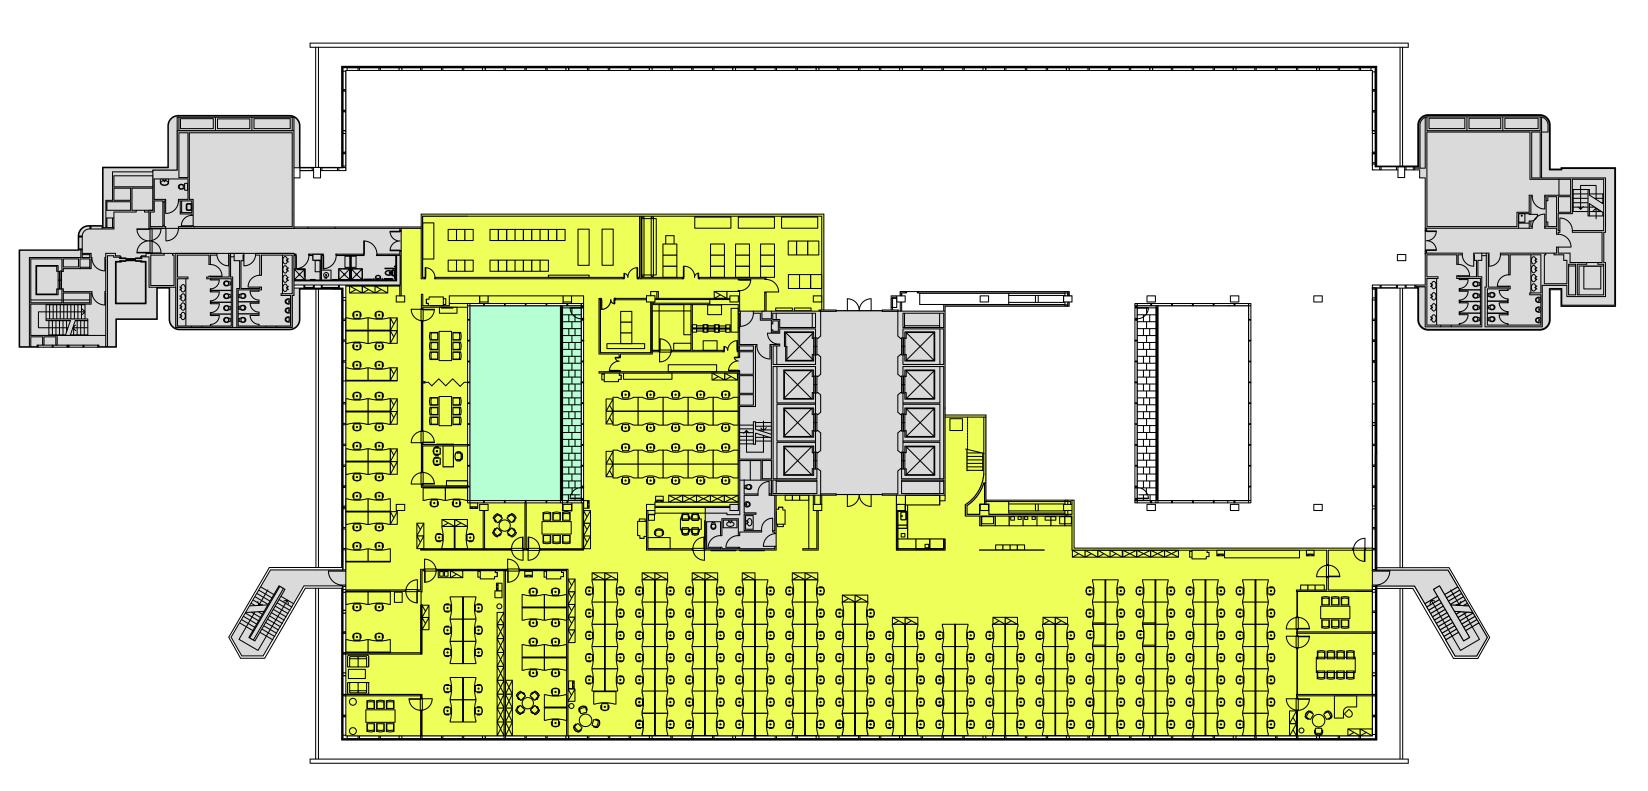

### PART 7TH FLOOR 17,934 SQ FT

| Workstations           | 244 |
|------------------------|-----|
| 8 person meeting room  | 01  |
| 6 person meeting rooms | 05  |
| 4 person meeting room  | 01  |
| Executive offices      | 03  |
| Tea point              | 01  |

Floorplans not to scale. For indicative purposes only.

Primrose Street

Exchange Square