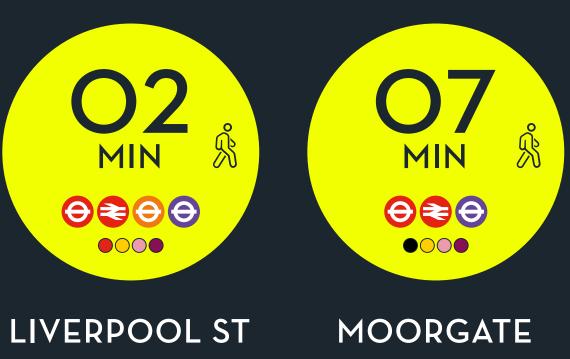

### SURROUNDED BY IT ALL

Walk times from the building in minutes. Source: TfL.

M monzo

ORACLE

CISCO

**UBS** 

Liverpool Street Station backs onto Exchange Square providing Underground, Overground, National Rail and Elizabeth Line services.