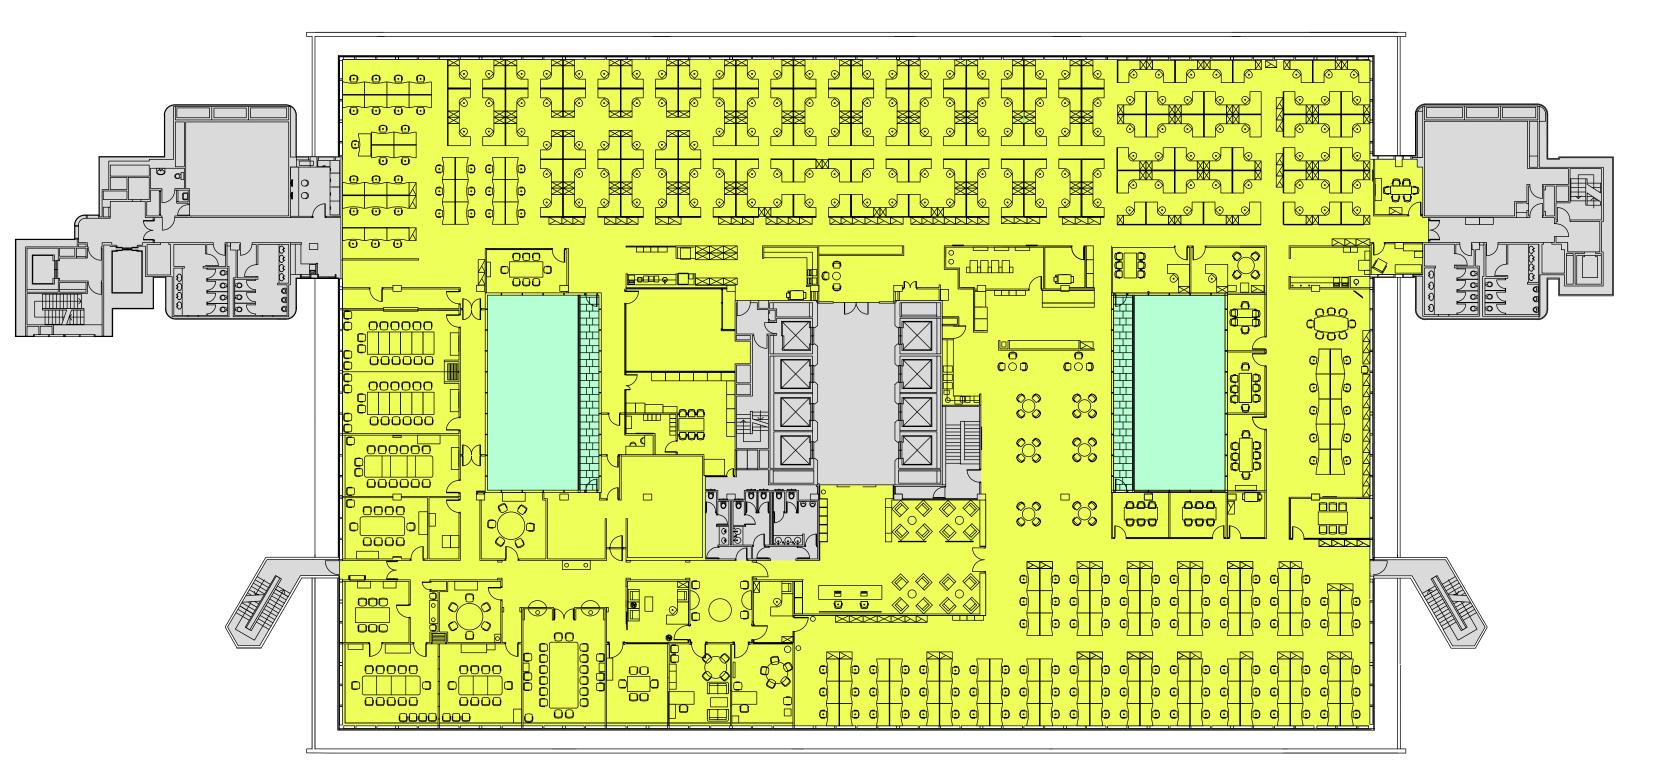

### 8TH FLOOR 34,129 SQ FT

| Workstations              | 313 |
|---------------------------|-----|
| 16 person boardrooms      | 04  |
| 12 person boardroom       | 01  |
| 10 person boardrooms      | 02  |
| 8 person meeting rooms    | 03  |
| 6 person meeting rooms    | 09  |
| Executive offices         | 04  |
| Tea point / breakout area | 01  |
| Reception / welcome area  | 01  |

 $\bigcirc$ 

Floorplans not to scale. For indicative purposes only.

Primrose Street

Exchange Square