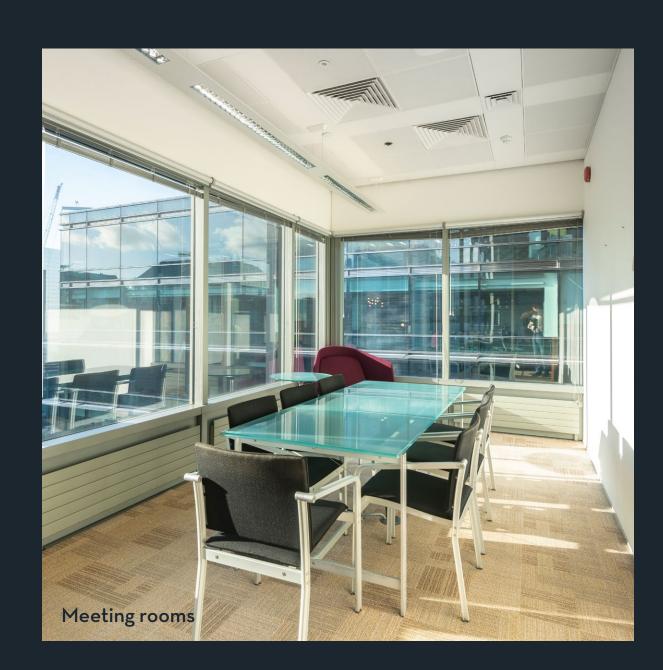

#### ACCOMMODATION

The large, open-plan floorplates offer a bright and flexible workspace opportunity ready for an occupier to add their own finishing touches.

| FLOOR    | SQ FT  | SQM   |
|----------|--------|-------|
| 8TH      | 34,129 | 3,171 |
| PART 7TH | 17,934 | 1,666 |
| TOTAL    | 52,063 | 4,837 |